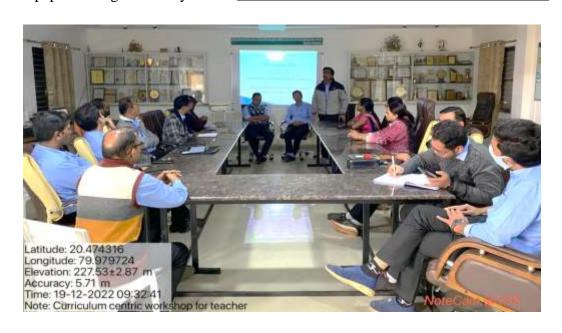

#### Format of each Activity/Programme

1) Name of Activity :- One-day workshop on Curriculum Centric

workshop for teachers.

2) Date/Duration of Activity :- 19 Dec 2022

3) Name of Collaborative Dept./:- Staff Welfare & Empowerment Committee

4) Objectives :-

1. The purpose behind organizing this workshop was to develop the teaching skills and linguistic ability of the college teachers and make effective teaching by them.

- 2. Teachers to use teaching methods that have changed according to the changing education system.
- 3. To make your teaching interesting and enlightening by adopting modern technology in your classroom teaching.
- 5) No. of teachers participated :- 19 in this activity
- 6) No. of students participated :- 00 in this activity
- 7) Description of activity in brief:-

| 9) Geo-tagged photos of activity: |   | <br> | <br> |
|-----------------------------------|---|------|------|
|                                   |   |      |      |
| 10) Newspaper cutting of activity | _ |      |      |