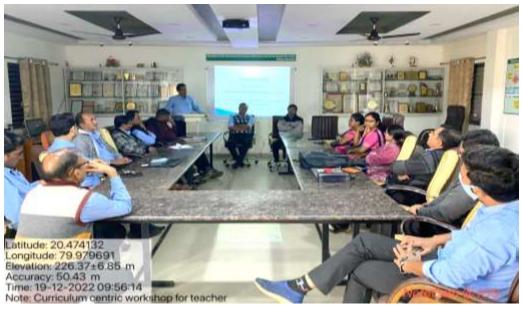

#### Format of each Activity/Programme

1) Name of Activity :- One-day workshop on Curriculum Centric

workshop for teachers.

2) Date/Duration of Activity :- 19 Dec 2022

3) Name of Collaborative Dept./:- Staff Welfare & Empowerment Committee

4) Objectives :-

1. The purpose behind organizing this workshop was to develop the teaching skills and linguistic ability of the college teachers and make effective teaching by them.

- 2. Teachers to use teaching methods that have changed according to the changing education system.
- 3. To make your teaching interesting and enlightening by adopting modern technology in your classroom teaching.
- 5) No. of teachers participated :- 19 in this activity
- 6) No. of students participated :- 00 in this activity
- 7) Description of activity in brief:-

One Day Workshop on Effective Teaching at Mahatma Gandhi College

A one-day workshop on Effective Teaching was organized by the "Staff Welfare and Empowerment" Committee of Mahatma Gandhi Art, Science and Commerce College Armori. The purpose of organizing this workshop was to develop the teaching skills and linguistic ability of college teachers and make effective teaching by them.

Hon. Principal Dr. Lal Singh Khalsa the workshop organized under the guidance of was chaired by the Vice Principal of the college Dr. Chandrakant Dorlikar and Head of English Department Dr. Nomesh Meshram had benefited.

| 9) Geo-tagged photos of activity: |   | <br> | <br> |
|-----------------------------------|---|------|------|
|                                   |   |      |      |
| 10) Newspaper cutting of activity | _ |      |      |